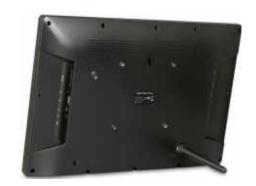

## 17.3" ANDROID DIGITAL SIGNAGE with CLOUD CMS

| System      | CPU              | RK3288 Quad Core                          | CI-1732T |
|-------------|------------------|-------------------------------------------|----------|
|             | RAM              | 2GB                                       |          |
|             | Internal memory  | 16GB                                      |          |
|             | Operation system | Android 8.1                               |          |
|             | Touch screen     | 10-Point Capacitive Touch                 |          |
| Display     | Panel            | 17.3" LED Powered LCD Panel               |          |
|             | Resolution       | 1920*1080                                 |          |
|             | Viewing Angle    | 85/85/85(L/R/U/D)                         |          |
|             | Contrast Ratio   | 800:1                                     |          |
|             | Luminance        | 250 cdm <sup>2</sup>                      |          |
|             | Aspect Ratio     | 16:9                                      |          |
| Network     | WiFi             | 802.11b/g/n                               |          |
|             | Ethernet         | RJ45 (10M/100Mbps)                        |          |
|             | Bluetooth        | Bluetooth 4.0                             |          |
| Interface   | Card Slot        | SD Card, Support up to 32GB               |          |
|             | USB              | 1 x Mini USB OTG, USB host 2.0 x 2        |          |
|             | Power Jack       | DC Power Input                            |          |
|             | HDMI             | HDMI Output                               |          |
|             | Serial Port      | 4P-2.0mm                                  |          |
|             | Earphone         | 3.5mm                                     |          |
| Media       | Video Format     | MPEG-1,MPEG-2,MPEG-4,H.265,H.264,VC-1,VP8 |          |
|             | Audio Format     | MP3/WMA/AAC etc.                          |          |
|             | Photo            | JPEG, JPG, PNG, GIF, etc                  |          |
| Other       | Speaker          | 2x2 W                                     |          |
|             | Camera           | 2.0 M/P, Front Camera                     |          |
|             | VESA Mount       | 100mm x 100mm                             |          |
|             | Microphone       | Yes                                       |          |
|             | Language         | Multi-language                            |          |
|             | Working Temp     | 040degree                                 |          |
| Accessories | Adapter          | Adapter,12V/3A                            |          |
|             | User manual      | Yes                                       |          |
|             | Stand            | Yes (Table Top)                           |          |
| Dimension   | Product Size     | 417.9mm x 262.8mm x 27mm (L x W x H)      |          |
|             | Net Weight       | 1.61kg                                    |          |