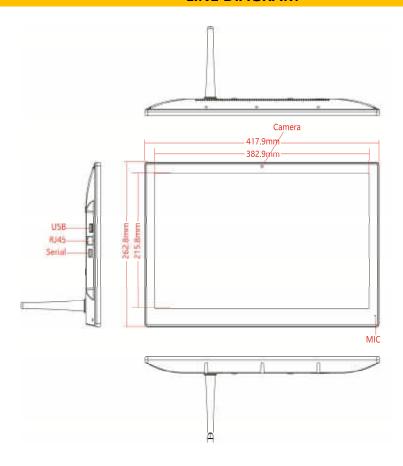

## 17.3" ANDROID DIGITAL SIGNAGE with CLOUD CMS

| System      | CPU              | RK3288 Quad Core                          | CI-1732T |
|-------------|------------------|-------------------------------------------|----------|
|             | RAM              | 2GB                                       |          |
|             | Internal memory  | 16GB                                      |          |
|             | Operation system | Android 8.1                               |          |
|             | Touch screen     | 10-Point Capacitive Touch                 |          |
| Display     | Panel            | 17.3" LED Powered LCD Panel               |          |
|             | Resolution       | 1920*1080                                 |          |
|             | Viewing Angle    | 85/85/85(L/R/U/D)                         |          |
|             | Contrast Ratio   | 800:1                                     |          |
|             | Luminance        | 250 cdm <sup>2</sup>                      |          |
|             | Aspect Ratio     | 16:9                                      |          |
| Network     | WiFi             | 802.11b/g/n                               |          |
|             | Ethernet         | RJ45 (10M/100Mbps)                        |          |
|             | Bluetooth        | Bluetooth 4.0                             |          |
| Interface   | Card Slot        | SD Card, Support up to 32GB               |          |
|             | USB              | 1 x Mini USB OTG, USB host 2.0 x 2        |          |
|             | Power Jack       | DC Power Input                            |          |
|             | HDMI             | HDMI Output                               |          |
|             | Serial Port      | 4P-2.0mm                                  |          |
|             | Earphone         | 3.5mm                                     |          |
| Media       | Video Format     | MPEG-1,MPEG-2,MPEG-4,H.265,H.264,VC-1,VP8 |          |
|             | Audio Format     | MP3/WMA/AAC etc.                          |          |
|             | Photo            | JPEG, JPG, PNG, GIF, etc                  |          |
| Other       | Speaker          | 2x2 W                                     |          |
|             | Camera           | 2.0 M/P, Front Camera                     |          |
|             | VESA Mount       | 100mm x 100mm                             |          |
|             | Microphone       | Yes                                       |          |
|             | Language         | Multi-language                            |          |
|             | Working Temp     | 040degree                                 |          |
| Accessories | Adapter          | Adapter,12V/3A                            |          |
|             | User manual      | Yes                                       |          |
|             | Stand            | Yes (Table Top)                           |          |
| Dimension   | Product Size     | 417.9mm x 262.8mm x 27mm (L x W x H)      |          |
|             | Net Weight       | 1.61kg                                    |          |

## **LINE DIAGRAM**

For more details please visit us at <a href="www.capitalsignage.com">www.capitalsignage.com</a> | or Call us at +91-90077 73730 | +91-97761 98155 | Corporate Office: 10 & 11/B Chowringhee Terrace, (Gokhale Road), Kolkata – 700020 Software Division: Room 606, Martin Burn Building, Sector –V, Saltlake, Kolkata - 700091 Factory Division: G1-10/ New, Beledanga Road, Mahestala, Kolkata - 700141