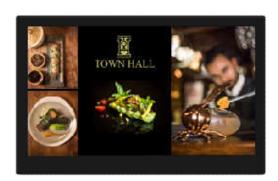

## 17.3" ANDROID DIGITAL SIGNAGE with CLOUD CMS

| System      | CPU              | RK3288 Quad Core                          | CI-1732T |
|-------------|------------------|-------------------------------------------|----------|
|             | RAM              | 2GB                                       |          |
|             | Internal memory  | 16GB                                      |          |
|             | Operation system | Android 8.1                               |          |
|             | Touch screen     | 10-Point Capacitive Touch                 |          |
| Display     | Panel            | 17.3" LED Powered LCD Panel               |          |
|             | Resolution       | 1920*1080                                 |          |
|             | Viewing Angle    | 85/85/85(L/R/U/D)                         |          |
|             | Contrast Ratio   | 800:1                                     |          |
|             | Luminance        | 250 cdm <sup>2</sup>                      |          |
|             | Aspect Ratio     | 16:9                                      |          |
| Network     | WiFi             | 802.11b/g/n                               |          |
|             | Ethernet         | RJ45 (10M/100Mbps)                        |          |
|             | Bluetooth        | Bluetooth 4.0                             |          |
| Interface   | Card Slot        | SD Card, Support up to 32GB               |          |
|             | USB              | 1 x Mini USB OTG, USB host 2.0 x 2        |          |
|             | Power Jack       | DC Power Input                            |          |
|             | HDMI             | HDMI Output                               |          |
|             | Serial Port      | 4P-2.0mm                                  |          |
|             | Earphone         | 3.5mm                                     |          |
| Media       | Video Format     | MPEG-1,MPEG-2,MPEG-4,H.265,H.264,VC-1,VP8 |          |
|             | Audio Format     | MP3/WMA/AAC etc.                          |          |
|             | Photo            | JPEG, JPG, PNG, GIF, etc                  |          |
| Other       | Speaker          | 2x2 W                                     |          |
|             | Camera           | 2.0 M/P, Front Camera                     |          |
|             | VESA Mount       | 100mm x 100mm                             |          |
|             | Microphone       | Yes                                       |          |
|             | Language         | Multi-language                            |          |
|             | Working Temp     | 040degree                                 |          |
| Accessories | Adapter          | Adapter,12V/3A                            |          |
|             | User manual      | Yes                                       |          |
|             | Stand            | Yes (Table Top)                           |          |
| Dimension   | Product Size     | 417.9mm x 262.8mm x 27mm (L x W x H)      |          |
|             | Net Weight       | 1.61kg                                    |          |