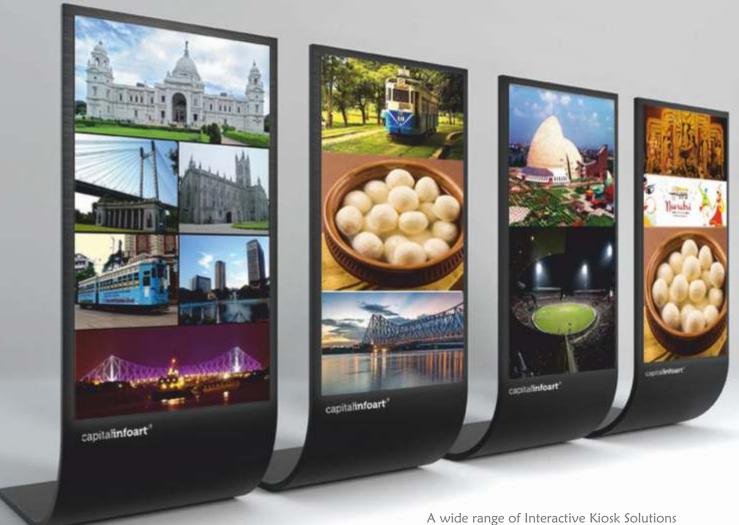

## **Kiosk Solutions**

## LED Signage

A wide range of Interactive Kiosk Solutions developed and fabricated in Mixed Medium and are 100% handcrafted with ethnic look and feel. The fabricated stands comes with individual Logo customisation feature for Branding Purpose. The colour and look are also customised for wide range of application as per requirements.