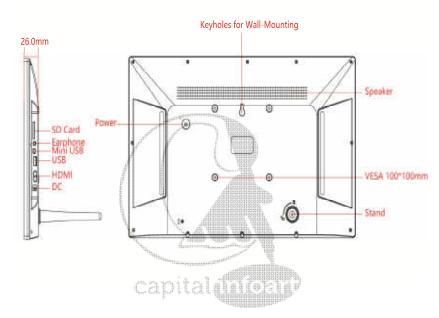

## 17.3" ANDROID DIGITAL SIGNAGE with CLOUD CMS

| System      | CPU              | RK3288 Quad Core                          | CI-1732T |
|-------------|------------------|-------------------------------------------|----------|
|             | RAM              | 2GB                                       |          |
|             | Internal memory  | 16GB                                      |          |
|             | Operation system | Android 8.1                               |          |
|             | Touch screen     | 10-Point Capacitive Touch                 |          |
| Display     | Panel            | 17.3" LED Powered LCD Panel               |          |
|             | Resolution       | 1920*1080                                 |          |
|             | Viewing Angle    | 85/85/85(L/R/U/D)                         |          |
|             | Contrast Ratio   | 800:1                                     |          |
|             | Luminance        | 250 cdm <sup>2</sup>                      |          |
|             | Aspect Ratio     | 16:9                                      |          |
| Network     | WiFi             | 802.11b/g/n                               |          |
|             | Ethernet         | RJ45 (10M/100Mbps)                        |          |
|             | Bluetooth        | Bluetooth 4.0                             |          |
| Interface   | Card Slot        | SD Card, Support up to 32GB               |          |
|             | USB              | 1 x Mini USB OTG, USB host 2.0 x 2        |          |
|             | Power Jack       | DC Power Input                            |          |
|             | HDMI             | HDMI Output                               |          |
|             | Serial Port      | 4P-2.0mm                                  |          |
|             | Earphone         | 3.5mm                                     |          |
| Media       | Video Format     | MPEG-1,MPEG-2,MPEG-4,H.265,H.264,VC-1,VP8 |          |
|             | Audio Format     | MP3/WMA/AAC etc.                          |          |
|             | Photo            | JPEG, JPG, PNG, GIF, etc                  |          |
| Other       | Speaker          | 2x2 W                                     |          |
|             | Camera           | 2.0 M/P, Front Camera                     |          |
|             | VESA Mount       | 100mm x 100mm                             |          |
|             | Microphone       | Yes                                       |          |
|             | Language         | Multi-language                            |          |
|             | Working Temp     | 040degree                                 |          |
| Accessories | Adapter          | Adapter,12V/3A                            |          |
|             | User manual      | Yes                                       |          |
|             | Stand            | Yes (Table Top)                           |          |
| Dimension   | Product Size     | 417.9mm x 262.8mm x 27mm (L x W x H)      |          |
|             | Net Weight       | 1.61kg                                    |          |